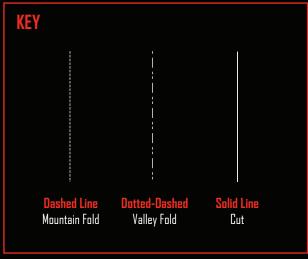

## CORPORES CORRES CORPORES DAMORES

- 1. The three sections of the goggles are:
  - Part A, the two lenses: Al right eye, A2 left eye
  - Part B, the three sections of the nose bridge:
     B1 upper, B2 middle, B3 lower
  - Part C, the straps: C1 right, C2 left
- 2. Cut out papercraft pieces along solid lines.
- 3. Fold "out" along dashed lines to form a "mountain fold."
- 4. Fold "in" along dotted-and-dashed lines to form a "valley fold."
- 5. Compare folds to the illustrated goggles to ensure accuracy.
- 6. Glue blank white tabs to the corresponding white tabs to secure it.
- 7. TAKE ON THE LOCUST HORDE.