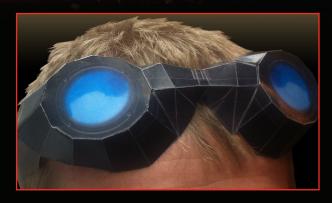

## CORPORES CORRES CORPORES DAMORES

- 1. The three sections of the goggles are:
  - Part A, the two lenses: Al right eye, A2 left eye
  - Part B, the three sections of the nose bridge:
     B1 upper, B2 middle, B3 lower
  - Part C, the straps: C1 right, C2 left
- 2. Cut out papercraft pieces along solid lines.
- 3. Fold "out" along dashed lines to form a "mountain fold."
- 4. Fold "in" along dotted-and-dashed lines to form a "valley fold."
- 5. Compare folds to the illustrated goggles to ensure accuracy.
- 6. Glue blank white tabs to the corresponding white tabs to secure it.
- 7. TAKE ON THE LOCUST HORDE.