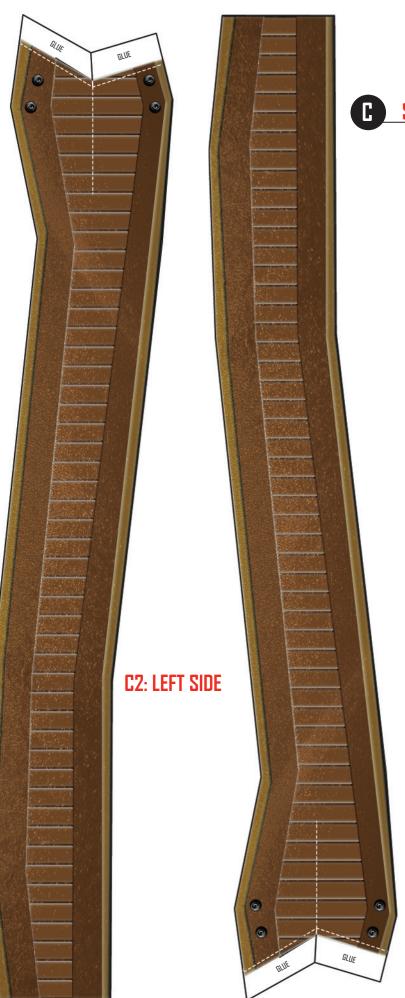

## CORPORES CORRES CORPORES DAMORES

- 1. The three sections of the goggles are:
  - Part A, the two lenses: Al right eye, A2 left eye
  - Part B, the three sections of the nose bridge:
     B1 upper, B2 middle, B3 lower
  - Part C, the straps: C1 right, C2 left
- 2. Cut out papercraft pieces along solid lines.
- 3. Fold "out" along dashed lines to form a "mountain fold."
- 4. Fold "in" along dotted-and-dashed lines to form a "valley fold."
- 5. Compare folds to the illustrated goggles to ensure accuracy.
- 6. Glue blank white tabs to the corresponding white tabs to secure it.
- 7. TAKE ON THE LOCUST HORDE.

**A2: LEFT EYE** 

A1: RIGHT EYE

C STRAPS

**B1: UPPER** 

**B2: MIDDLE** 

C1: RIGHT SIDE