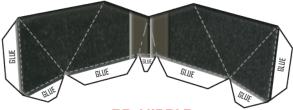

## CORPORES CORRES CORPORES DAMORES

- 1. The three sections of the goggles are:
  - Part A, the two lenses: Al right eye, A2 left eye
  - Part B, the three sections of the nose bridge:
     B1 upper, B2 middle, B3 lower
  - Part C, the straps: C1 right, C2 left
- 2. Cut out papercraft pieces along solid lines.
- 3. Fold "out" along dashed lines to form a "mountain fold."
- 4. Fold "in" along dotted-and-dashed lines to form a "valley fold."
- 5. Compare folds to the illustrated goggles to ensure accuracy.
- 6. Glue blank white tabs to the corresponding white tabs to secure it.
- 7. TAKE ON THE LOCUST HORDE.

**A2: LEFT EYE** 

A1: RIGHT EYE

C STRAPS

**B1: UPPER** 

**B2: MIDDLE** 

C1: RIGHT SIDE