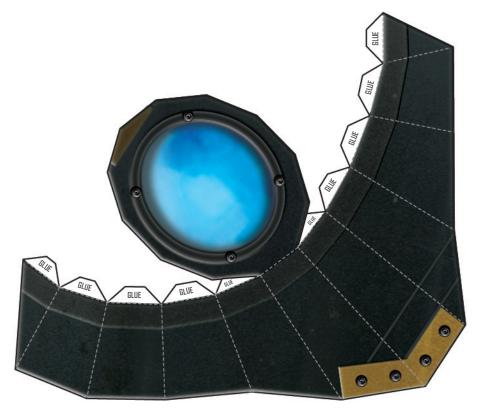

## CORPORES CORRES CORPORES DAMORES

- 1. The three sections of the goggles are:
  - Part A, the two lenses: Al right eye, A2 left eye
  - Part B, the three sections of the nose bridge:
     B1 upper, B2 middle, B3 lower
  - Part C, the straps: C1 right, C2 left
- 2. Cut out papercraft pieces along solid lines.
- 3. Fold "out" along dashed lines to form a "mountain fold."
- 4. Fold "in" along dotted-and-dashed lines to form a "valley fold."
- 5. Compare folds to the illustrated goggles to ensure accuracy.
- 6. Glue blank white tabs to the corresponding white tabs to secure it.
- 7. TAKE ON THE LOCUST HORDE.

**A2: LEFT EYE** 

A1: RIGHT EYE

C STRAPS

**B1: UPPER** 

**B2: MIDDLE** 

C1: RIGHT SIDE