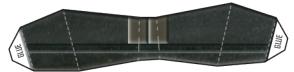

## CORPORES CORRES CORPORES DAMORES

- 1. The three sections of the goggles are:
  - Part A, the two lenses: Al right eye, A2 left eye
  - Part B, the three sections of the nose bridge:
     B1 upper, B2 middle, B3 lower
  - Part C, the straps: C1 right, C2 left
- 2. Cut out papercraft pieces along solid lines.
- 3. Fold "out" along dashed lines to form a "mountain fold."
- 4. Fold "in" along dotted-and-dashed lines to form a "valley fold."
- 5. Compare folds to the illustrated goggles to ensure accuracy.
- 6. Glue blank white tabs to the corresponding white tabs to secure it.
- 7. TAKE ON THE LOCUST HORDE.

**A2: LEFT EYE** 

A1: RIGHT EYE

C STRAPS

**B1: UPPER** 

**B2: MIDDLE** 

C1: RIGHT SIDE