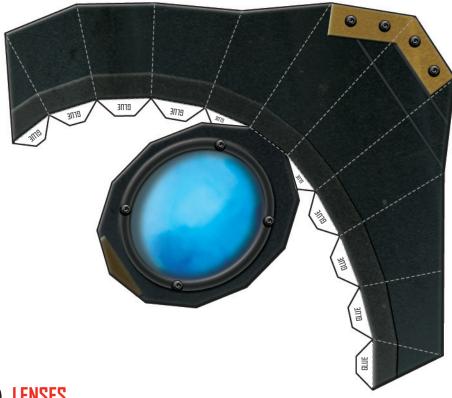

## CORPORES CORRES CORPORES DAMORES

- 1. The three sections of the goggles are:
  - Part A, the two lenses: Al right eye, A2 left eye
  - Part B, the three sections of the nose bridge:
     B1 upper, B2 middle, B3 lower
  - Part C, the straps: C1 right, C2 left
- 2. Cut out papercraft pieces along solid lines.
- 3. Fold "out" along dashed lines to form a "mountain fold."
- 4. Fold "in" along dotted-and-dashed lines to form a "valley fold."
- 5. Compare folds to the illustrated goggles to ensure accuracy.
- 6. Glue blank white tabs to the corresponding white tabs to secure it.
- 7. TAKE ON THE LOCUST HORDE.

**A2: LEFT EYE** 

A1: RIGHT EYE

C STRAPS

**B1: UPPER** 

**B2: MIDDLE** 

C1: RIGHT SIDE