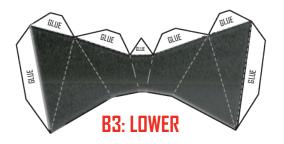

## CORPORES CORRES CORPORES DAMORES

- 1. The three sections of the goggles are:
  - Part A, the two lenses: Al right eye, A2 left eye
  - Part B, the three sections of the nose bridge:
     B1 upper, B2 middle, B3 lower
  - Part C, the straps: C1 right, C2 left
- 2. Cut out papercraft pieces along solid lines.
- 3. Fold "out" along dashed lines to form a "mountain fold."
- 4. Fold "in" along dotted-and-dashed lines to form a "valley fold."
- 5. Compare folds to the illustrated goggles to ensure accuracy.
- 6. Glue blank white tabs to the corresponding white tabs to secure it.
- 7. TAKE ON THE LOCUST HORDE.

**A2: LEFT EYE** 

A1: RIGHT EYE

C STRAPS

**B1: UPPER** 

**B2: MIDDLE** 

C1: RIGHT SIDE